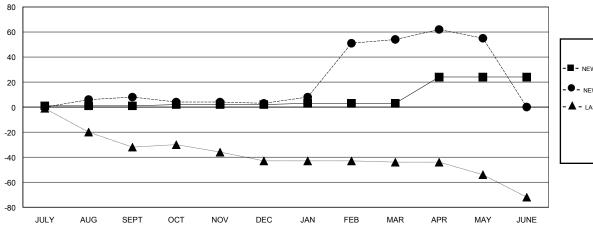

## GOALS AND ACTUAL MEMBERS CUMULATIVE

MEMBERSHIP DATA

| -■- NEW MEMBER GROWTH NET GOAL    |  |
|-----------------------------------|--|
| - ● - NEW MEMBER GROWTH ACTUAL    |  |
| - ▲ - LAST YEAR MEMBERSHIP ACTUAL |  |
|                                   |  |
|                                   |  |
|                                   |  |