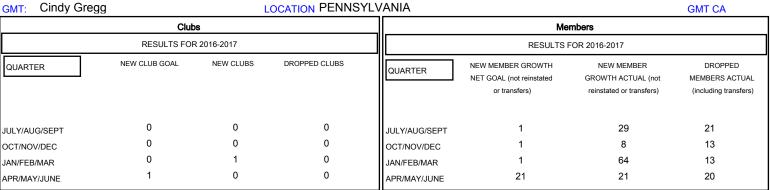

## GOALS AND ACTUAL NEW CLUBS CUMULATIVE

| DROPPED CLUBS: 0 |    |
|------------------|----|
| DROPPED MEMBERS  |    |
| DECEASED         | 21 |
| CLUB CANCELLED   | 0  |
| OTHER            | 46 |
| TOTAL            | 67 |

MBR0181

| 23 CLUBS OF 38 ADDED 1 OR MORE | GENDER DISTRIBUTION |              |     |
|--------------------------------|---------------------|--------------|-----|
| NEW MEMBERS                    | MALE                | 740 (73.05%) |     |
|                                | FEMALE              | 273 (26.95%) |     |
|                                |                     |              |     |
| CLICK HERE FOR CLIMULATIVE     | TOTAL FAMILY UNIT   | MEMBERS      | 152 |